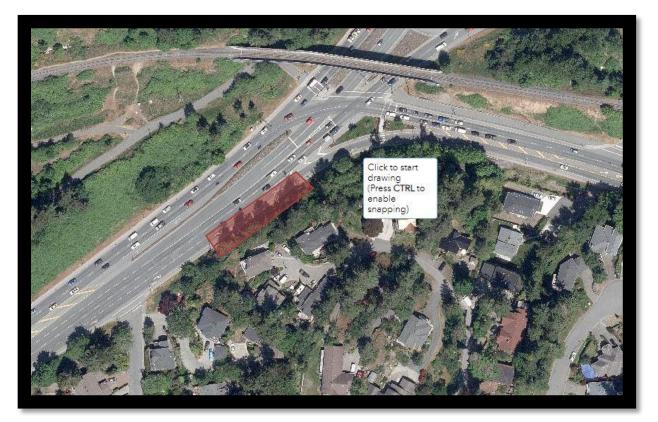

## NOTICE OF WORK – ROCKFALL HAZARD PROTECTION ISLAND HWY – PRICE ROAD TO COLWOOD INTERCHANGE

Please be advised that the Town of View Royal will be undertaking rockfall hazard protection work on Island Highway between Price Road and Colwood Interchange between the hours of 9:00am and 12:00pm on Tuesday, April 9<sup>th</sup>, 2024.

The work will be completed by a private contractor working on behalf of the Town. Please take extra precaution when traveling through the work area. The right-hand turn lane east bound will be restricted. Traffic control personnel will be onsite to assist pedestrians, cyclists and drivers.